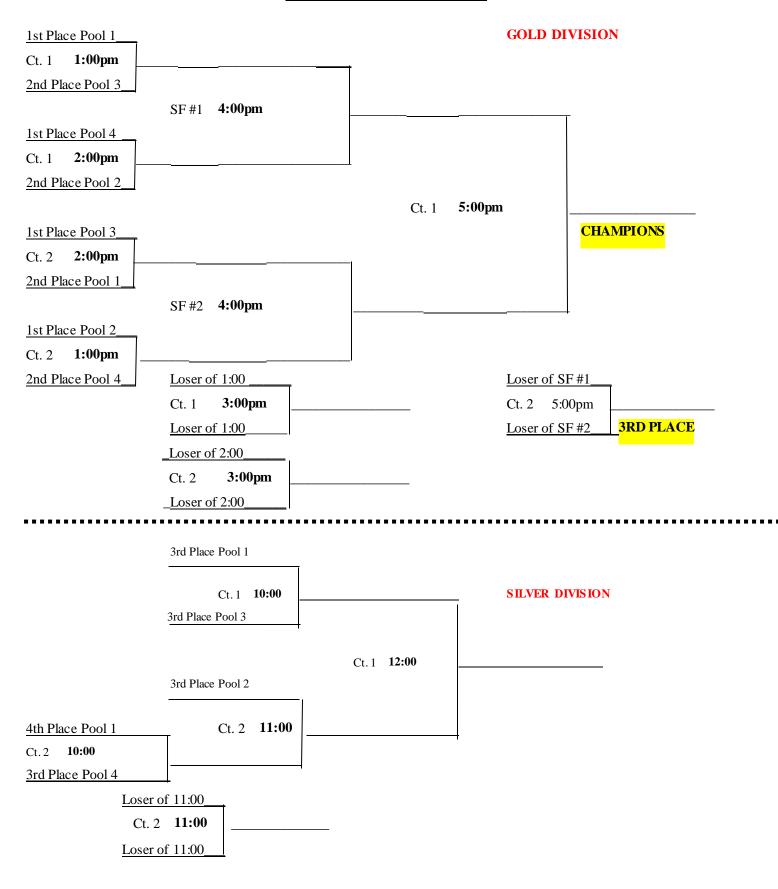

## SATURDAY DIVISIONAL PLAY BASED ON FINISH IN POOL PLAY

#### HOME TEAM LISTED ON TOP OF BRACKET

#### TEAMS WORKING FOR DIVISIONAL PLAY:

| 10:00 | Court 1: Keswick                      | Court 2: 3 <sup>rd</sup> Place Pool 2 |
|-------|---------------------------------------|---------------------------------------|
| 11:00 | Court 1: Loser of 10:00 match         | Court 2: Loser of 10:00 match         |
| 12:00 | Court 1: 2 <sup>nd</sup> Place Pool 3 | Court 2: No Match                     |
| 1:00  | Court 1: 1st Place Pool 4             | Court 2: 1st Place Pool 3             |
| 2:00  | Court 1: Loser of 1:00 match          | Court 2: Loser of 1:00 match          |
| 3:00  | Court 1: Keswick                      | Court 2: Keswick                      |
| 4:00  | Court 1: Keswick                      | Court 2: Keswick                      |
| 5:00  | Court 1: Keswick                      | Court 2: Keswick                      |

## **Saturday Divisional Play**