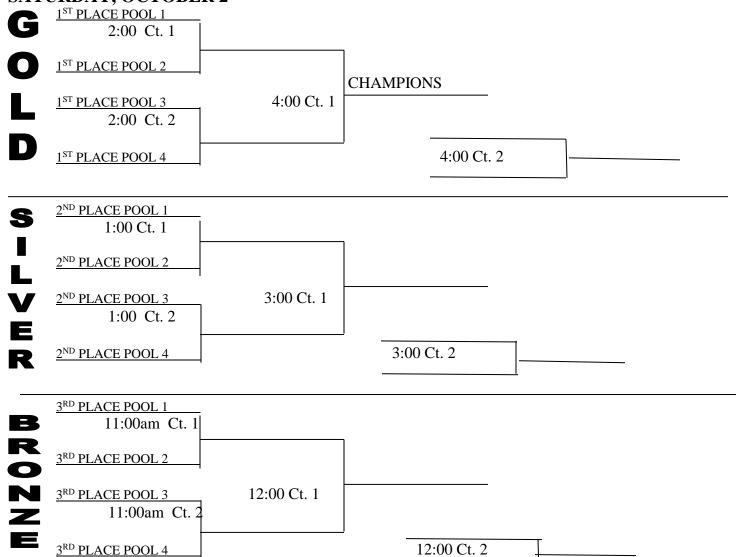

## SATURDAY, OCTOBER 2<sup>nd</sup>

## Keswick will work 11:00 & 4:00 MATCHES

2<sup>ND</sup> PLACE POOL 2 AND 2<sup>ND</sup> PLACE POOL 4 WILL WORK 12:00 MATCHES 1st PLACE POOL 1 AND 1st PLACE POOL 3 WILL WORK 1:00 MATCHES.

Winners of 1:00 match court 1 will work 2:00 Court 1; Loser of 1:00 match court 2 will work 2:00 Court 2. Winners of 2:00 match court 1 will work 3:00 Court 1; Loser of 2:00 match court 2 will work 3:00 Court 2.