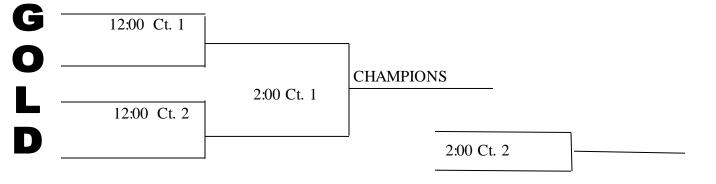

## SATURDAY, SEPTEMBER 23<sup>RD</sup>

Keswick will work 9:00 & 2:00 MATCHES

2<sup>ND</sup> PLACE POOL 2 AND 2<sup>ND</sup> PLACE POOL 4 WILL WORK 10:00 MATCHES 1st PLACE POOL 1 AND 1st PLACE POOL 3 WILL WORK 11:00 MATCHES.

Winners of 11:00 match court 1 will work 12:00 Court 1; Loser of 11:00 match court 2 will work 12:00 Court 2. Winners of 12:00 match court 1 will work 1:00 Court 1; Loser of 12:00 match court 2 will work 1:00 Court 2.