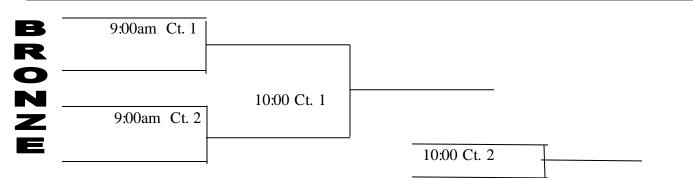

## SATURDAY, SEPTEMBER 23<sup>RD</sup>

Keswick will work 9:00 & 2:00 MATCHES

2<sup>ND</sup> PLACE POOL 2 AND 2<sup>ND</sup> PLACE POOL 4 WILL WORK 10:00 MATCHES 1st PLACE POOL 1 AND 1st PLACE POOL 3 WILL WORK 11:00 MATCHES.

Winners of 11:00 match court 1 will work 12:00 Court 1; Loser of 11:00 match court 2 will work 12:00 Court 2. Winners of 12:00 match court 1 will work 1:00 Court 1; Loser of 12:00 match court 2 will work 1:00 Court 2.