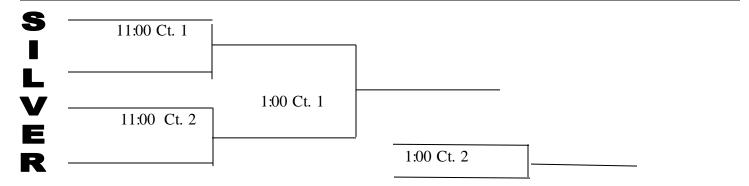

## SATURDAY, SEPTEMBER 23<sup>RD</sup>

Keswick will work 9:00 & 2:00 MATCHES

2<sup>ND</sup> PLACE POOL 2 AND 2<sup>ND</sup> PLACE POOL 4 WILL WORK 10:00 MATCHES 1st PLACE POOL 1 AND 1st PLACE POOL 3 WILL WORK 11:00 MATCHES.

Winners of 11:00 match court 1 will work 12:00 Court 1; Loser of 11:00 match court 2 will work 12:00 Court 2. Winners of 12:00 match court 1 will work 1:00 Court 1; Loser of 12:00 match court 2 will work 1:00 Court 2.