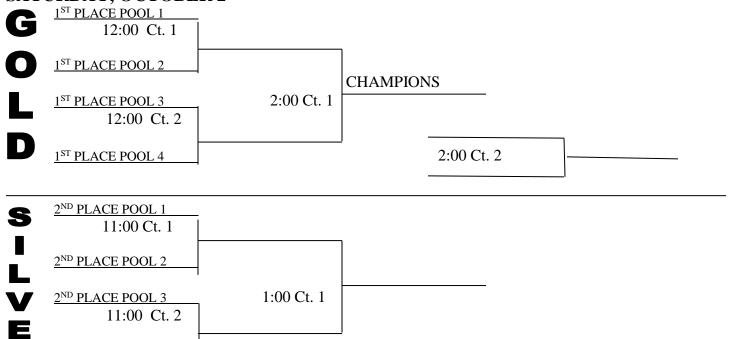

## SATURDAY, OCTOBER 2<sup>nd</sup>

 B
 3<sup>RD</sup> PLACE POOL 1

 PLACE POOL 2

 N

 3<sup>RD</sup> PLACE POOL 3

 10:00 Ct. 1

 3<sup>RD</sup> PLACE POOL 4

1:00 Ct. 2

Keswick will work 9:00 & 2:00 MATCHES

2<sup>ND</sup> PLACE POOL 4

R

2<sup>ND</sup> PLACE POOL 2 AND 2<sup>ND</sup> PLACE POOL 4 WILL WORK 10:00 MATCHES 1st PLACE POOL 1 AND 1st PLACE POOL 3 WILL WORK 11:00 MATCHES. Winners of 11:00 match court 1 will work 12:00 Court 1; Loser of 11:00 match court 2 will work 12:00 Court 2. Winners of 12:00 match court 1 will work 1:00 Court 1; Loser of 12:00 match court 2 will work 1:00 Court 2.