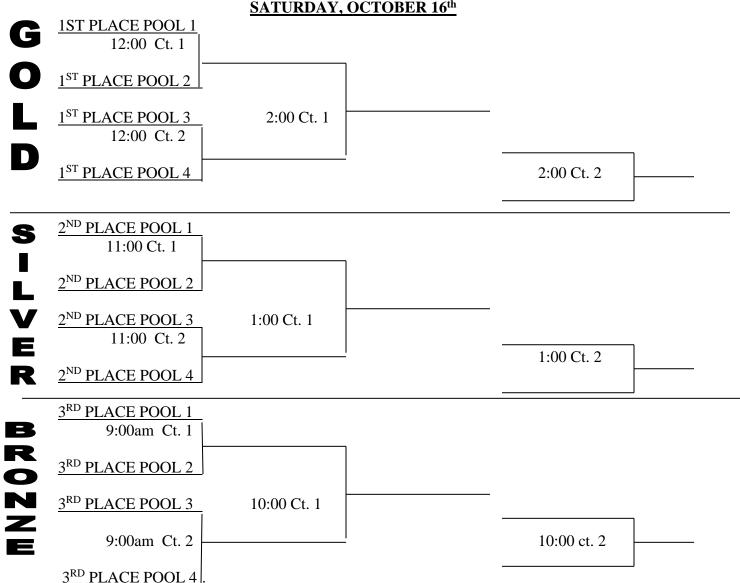

## SATURDAY, OCTOBER 16th

## LINE JUDGE/SCOREBOOK/LIBERO TRACKING RESPONSIBILITIES:

9:00 Matches: KESWICK

10:00 Matches: 2<sup>ND</sup> PLACE POOL 2 & 2<sup>ND</sup> PLACE POOL 4 11:00 Matches: 1<sup>ST</sup> PLACE POOL 1 & 1<sup>ST</sup> PLACE POOL 3

12:00 Matches: Winner on Ct. 1 and Loser on Ct. 2 of the 11:00 matches

1:00 Matches: Winner on Ct. 1 and Loser on Ct. 2 12:00 matches

2:00 Matches: KESWICK